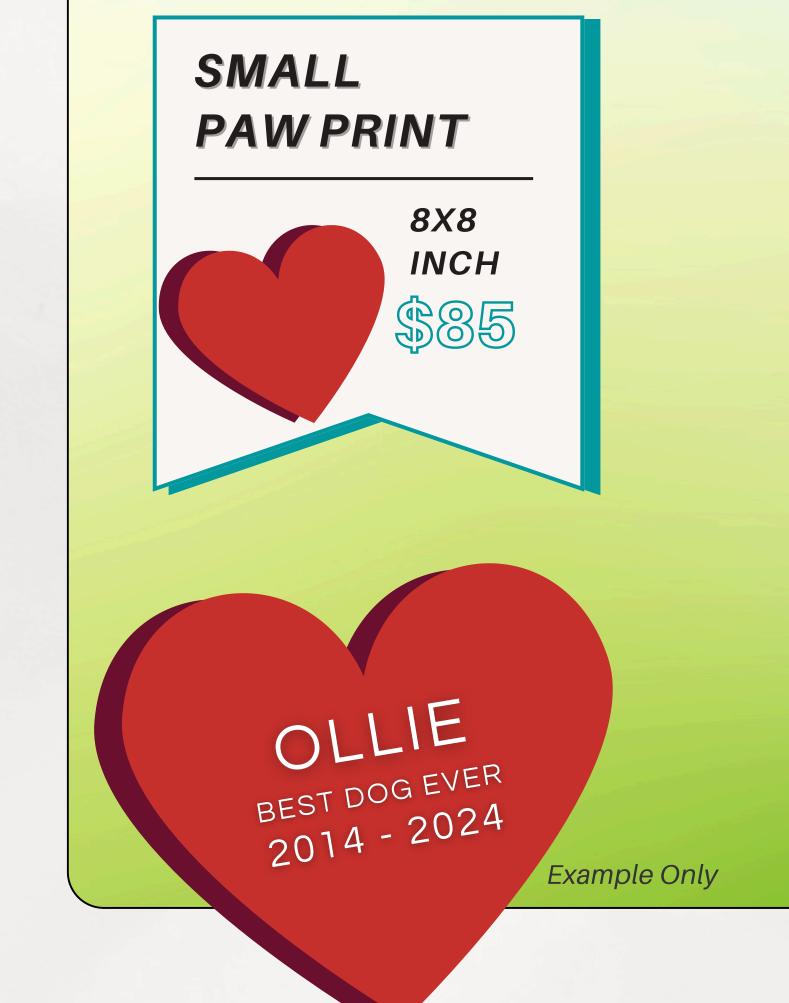

# LEGACY HEARTS

- Every metal heart is laser-cut from sheet metal and painted
- You may choose up to three lines of text to be displayed on the sign with weather-safe custom vinyl
- Custom sign placed in Central Bark as a forever memory

| SMALL<br>PAW PRINT     | LARGE<br>HEART         |  |
|------------------------|------------------------|--|
| 8X8<br>INCH<br>(\$855) | 12X12<br>INCH<br>\$150 |  |
|                        |                        |  |