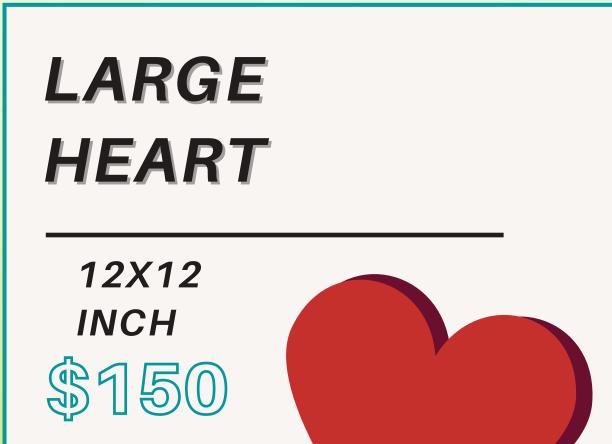

| SMALL<br>PAW PRINT     | LARGE<br>HEART         |  |
|------------------------|------------------------|--|
| 8X8<br>INCH<br>(\$855) | 12X12<br>INCH<br>\$150 |  |
|                        |                        |  |