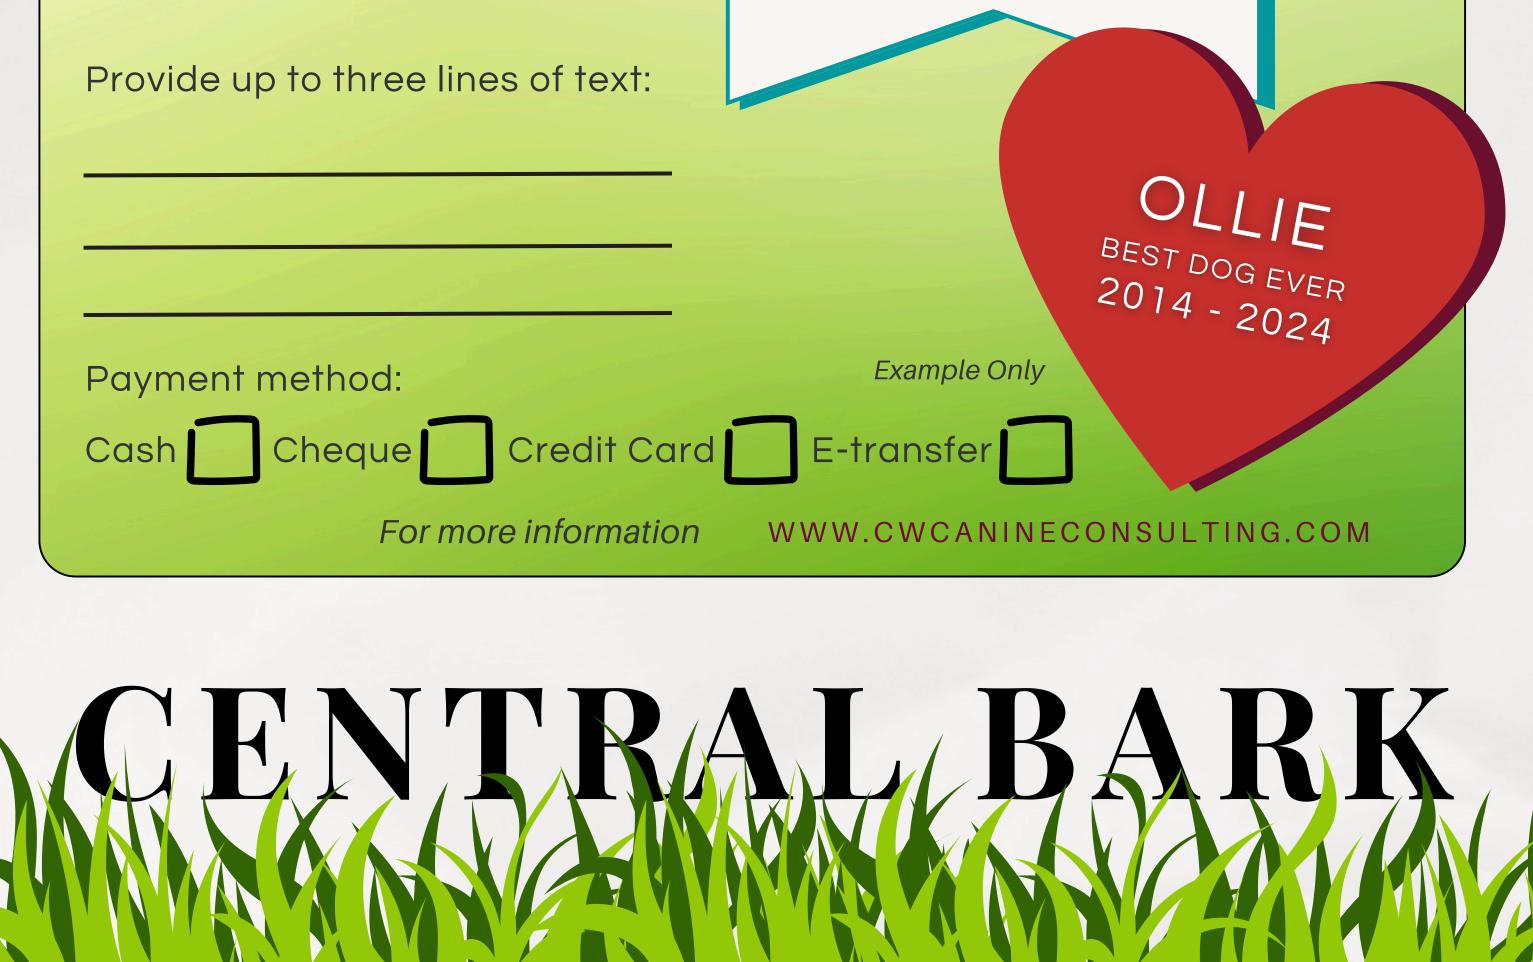

# LEGACY HEARTS

- Every metal heart is laser-cut from sheet metal and painted
- You may choose up to three lines of text to be displayed on the sign with weather-safe custom vinyl
- Custom sign placed in Central Bark as a forever memory

# **APPLICATION FORM**

| Name:          |  |
|----------------|--|
| Company Name:  |  |
| Address:       |  |
| Phone number:  |  |
| Email address: |  |
| Social media:  |  |

Please select your legacy heart: