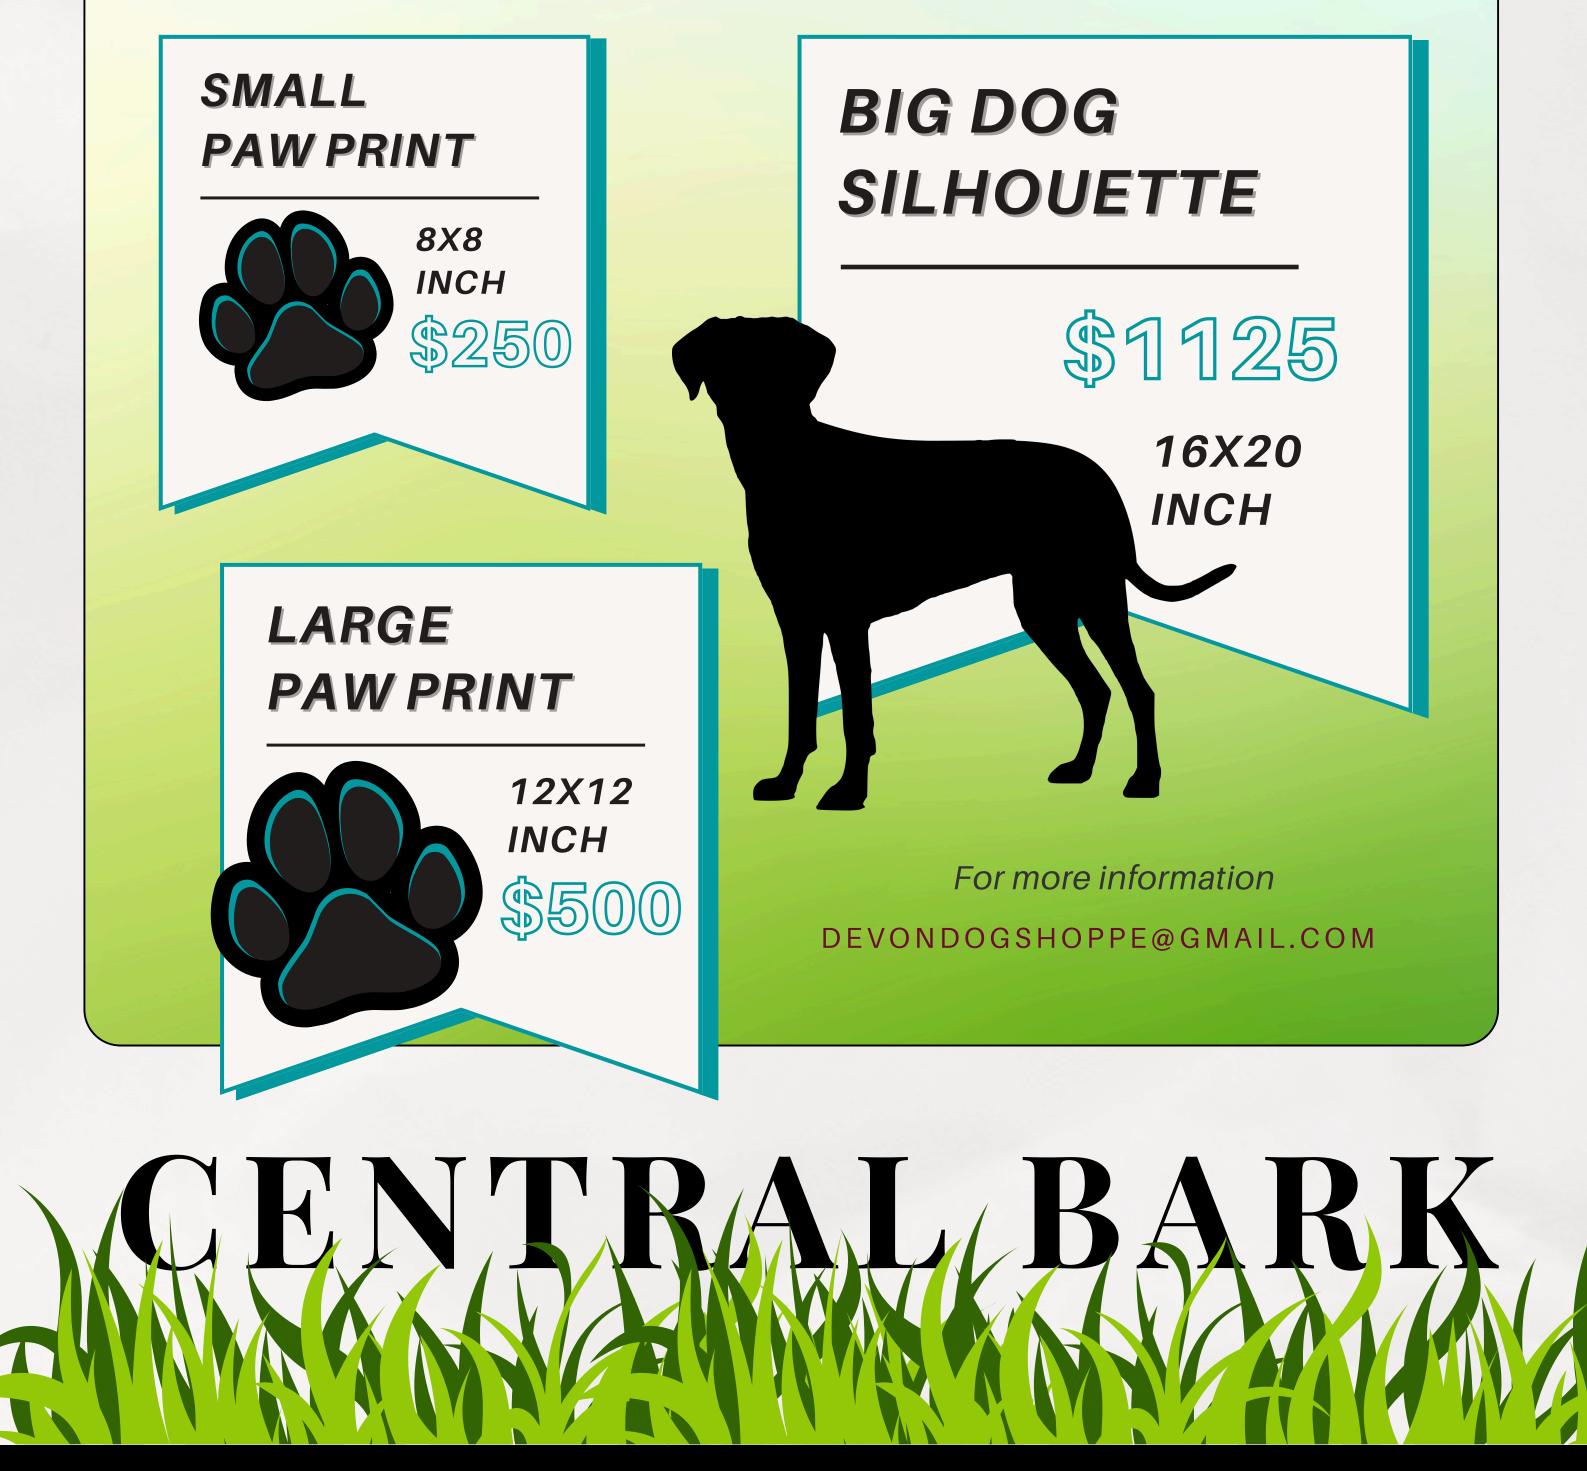

# SPONSORSHIP OPPORTUNITIES

- Every metal sign, either a paw print or dog silhouette, is lasercut from sheet metal
- Your company logo will be displayed on the metal sign with weather-safe custom vinyl
- Custom sign placed in Central Bark, members-only dog park, for a two year period
- Three options feature a range of advertising opportunities to suit everyone's budget

| SMALL<br>PAW PRINT | BIG DOG<br>SILHOUETTE   |  |
|--------------------|-------------------------|--|
| ин<br>\$250        | 16Х20<br>INCH<br>\$1125 |  |
| LARGE              |                         |  |

#### SPONSORSHIP PACKAGE PERKS ALL PACKAGES ARE FOR A TWO YEAR PERIOD

SMALL PAW PRINT

- Includes 4 free visits
- 8 inch x 8 inch metal silhouette
   of a paw print
- Placed in Central Bark, members-only dog park, for a two year period
- Company logo

#### BIG DOG SILHOUETTE

- Includes 12 free visits
- 16 x 20 inch metal dog silhouette, of your
   choice with your
   company logo with
   weather-safe vinyl
- Monthly recognition as one of our BIG DOG sponsors

- Includes 8 free visits
- 12 inch x 12 inch metal silhouette of a paw print with
   your company logo with
   weather-safe vinyl
  - Company logo
    displayed on paw
    print with weather safe custom vinyl